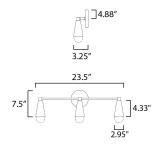

#### **MEASUREMENTS**

DIMENSION : 24" W x 9" H x 4" Ext

**BACK PLATE** : 4.75" W x 0.75" H x 4.88" HCO

HANGING WEIGHT : 2.13 lb