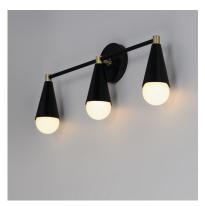

### **PRODUCT DESCRIPTION**

A classic mid-century look, the Lovell collection features two sizes of sputnik chandeliers and streamlined sconces perfect for bath vanity applications. Available in a Black/Satin Brass finish combination. Light bulbs nest inside the metal cones to become an element of the design.

# **FINISHES OPTION**

Black / Satin Brass (BKSBR)