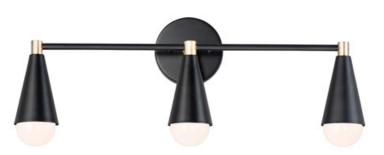

### **PRODUCT DESCRIPTION**

A classic mid-century look, the Lovell collection features two sizes of sputnik chandeliers and streamlined sconces perfect for bath vanity applications. Available in a Black/Satin Brass finish combination. Light bulbs nest inside the metal cones to become an element of the design.

# **FINISHES OPTION**

Black / Satin Brass (BKSBR)